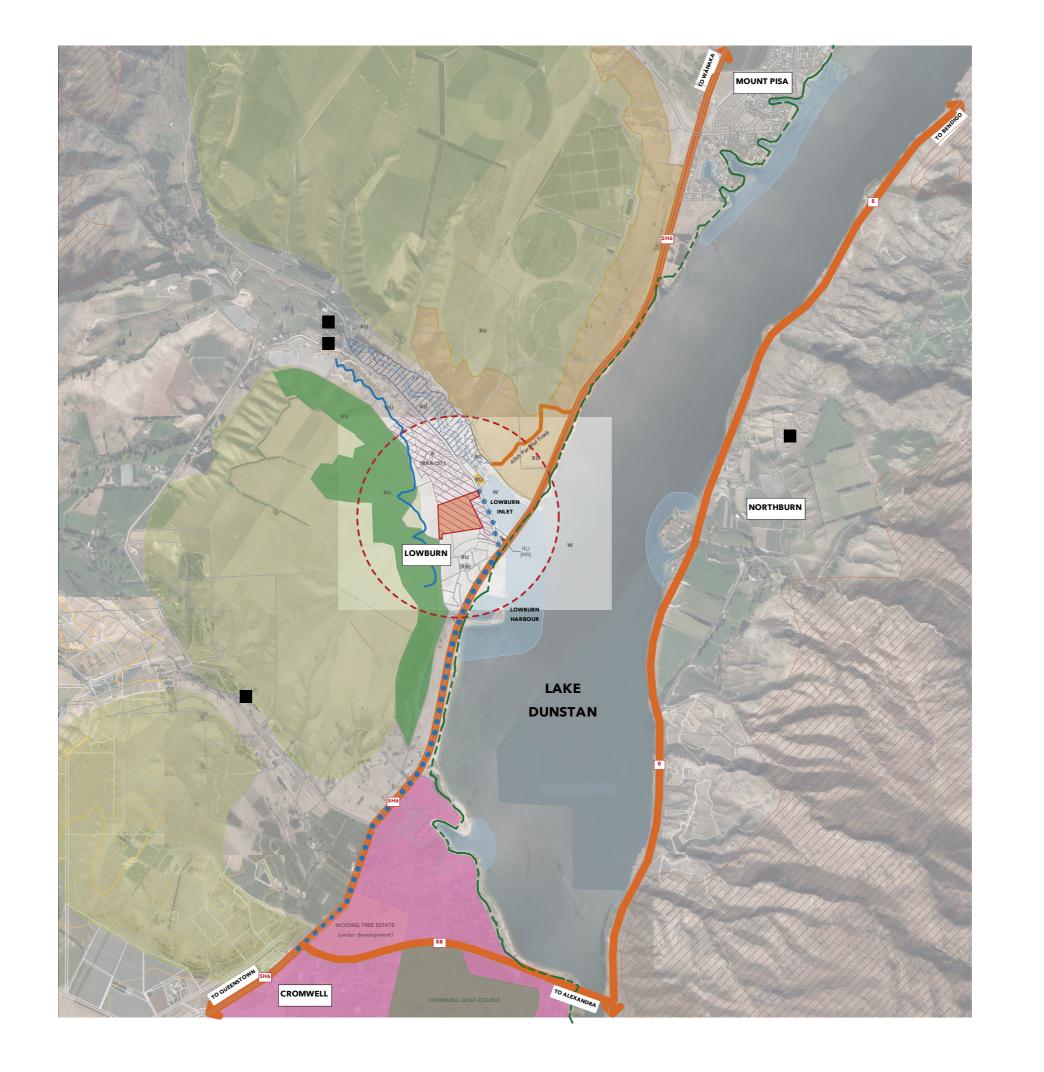

## LEGEND

Significant Amenity Landscape

Outstanding Natural Landscape

Outstanding Natural Features

QEII Covenant Area

Residential Resource Area

Rural Resource Area

Rural Residential Area

Heritage Buildings

Community Hall & Church

State Highways

Smiths Way to Cromwell Cycleway

Public Walking Tracks

10 min Walkable Catchment (800m)

**Route from Site to Cromwell** (6 min drive, 17 min bike, 1 hr walk)

Westmoreland Water Race

Flood Prone Area

Regional Context

SCALE (A3) 1:30,000

PROJECT Lowburn Residential Zone Submission

Sugarloaf Vineyard Limited

2023-002 Discussion Document

DRAWING NO 100