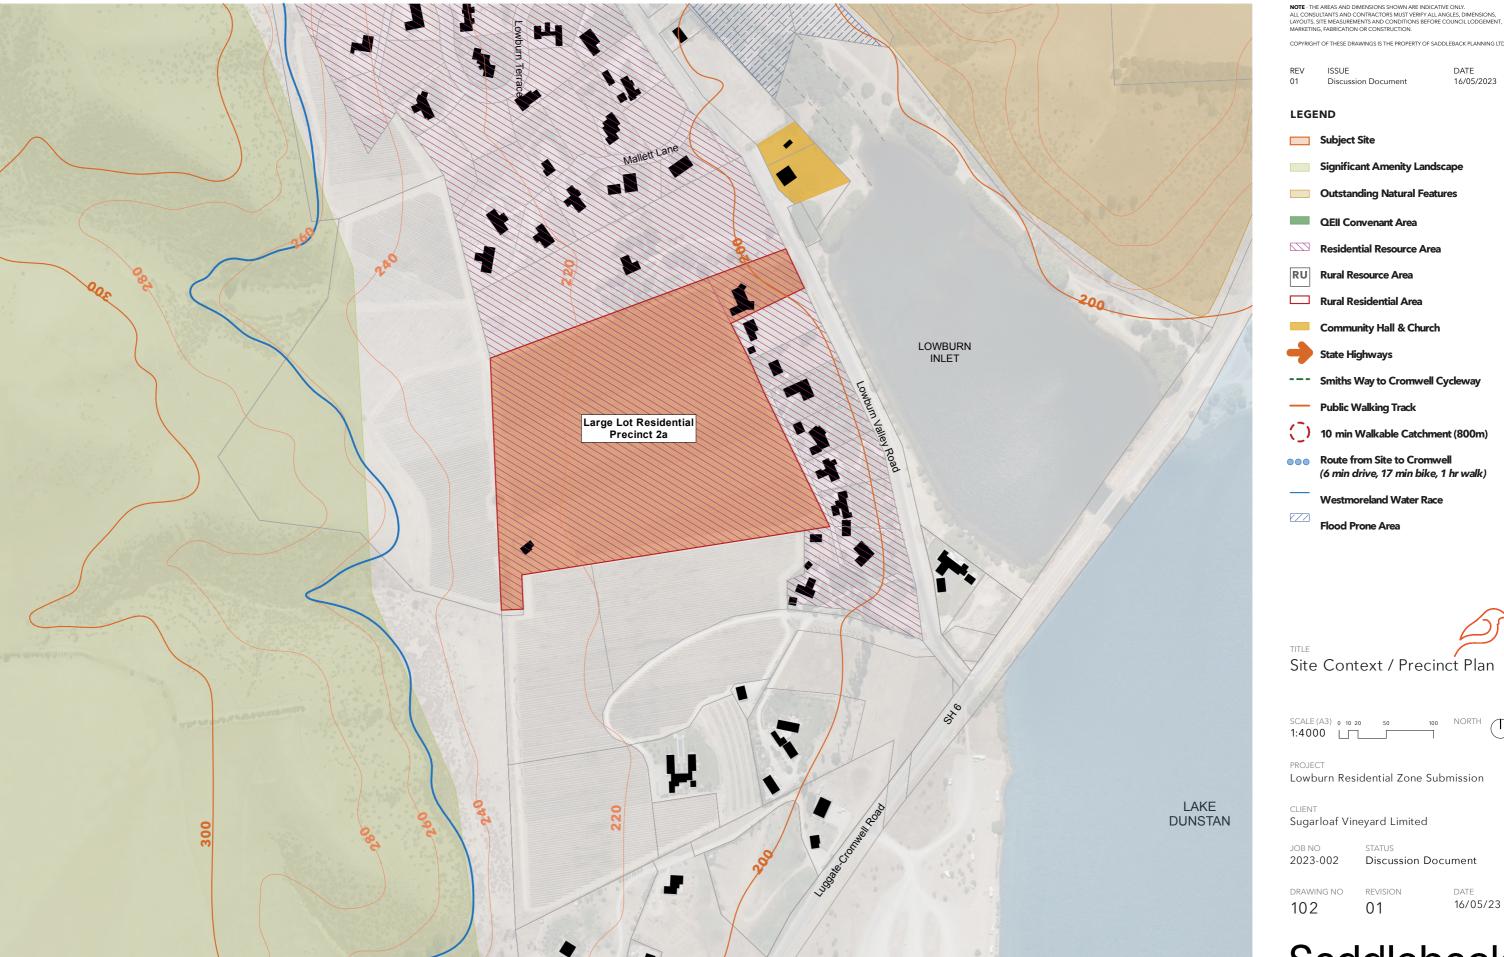

## LEGEND

Significant Amenity Landscape

Outstanding Natural Landscape

Outstanding Natural Features

QEII Covenant Area

Residential Resource Area

Rural Resource Area

Rural Residential Area

Heritage Buildings

Community Hall & Church

State Highways

Smiths Way to Cromwell Cycleway

Public Walking Tracks

10 min Walkable Catchment (800m)

**Route from Site to Cromwell** (6 min drive, 17 min bike, 1 hr walk)

Westmoreland Water Race

Flood Prone Area

Regional Context

SCALE (A3) 1:30,000

PROJECT Lowburn Residential Zone Submission

Sugarloaf Vineyard Limited

2023-002 Discussion Document

DRAWING NO 100