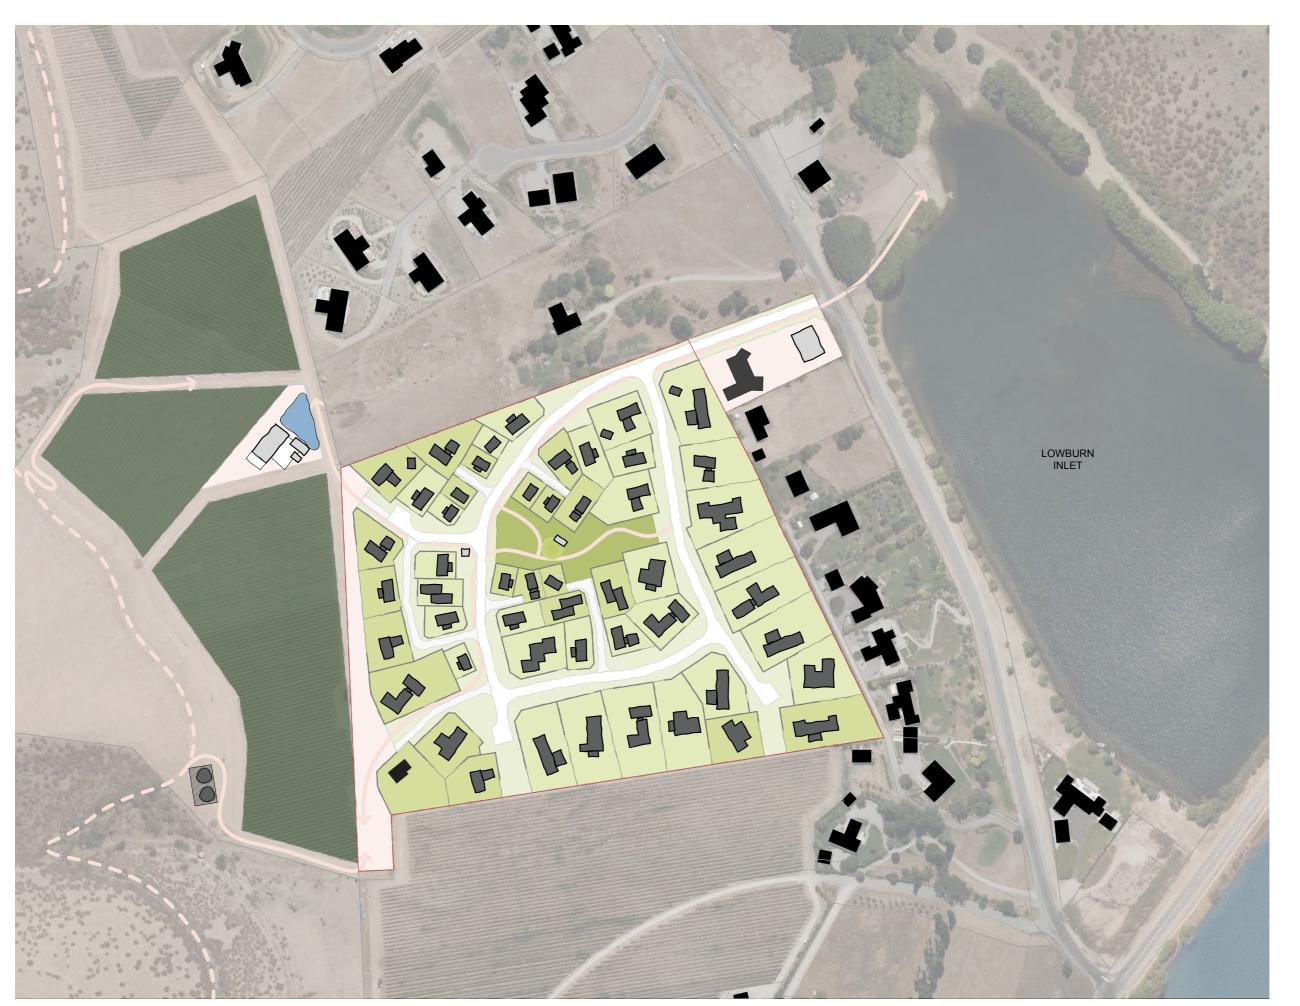

## LEGEND

Significant Amenity Landscape

Outstanding Natural Landscape

Outstanding Natural Features

QEII Covenant Area

Residential Resource Area

Rural Resource Area

Rural Residential Area

Heritage Buildings

Community Hall & Church

State Highways

Smiths Way to Cromwell Cycleway

Public Walking Tracks

10 min Walkable Catchment (800m)

**Route from Site to Cromwell** (6 min drive, 17 min bike, 1 hr walk)

Westmoreland Water Race

Flood Prone Area

Regional Context

SCALE (A3) 1:30,000

PROJECT Lowburn Residential Zone Submission

Sugarloaf Vineyard Limited

2023-002 Discussion Document

DRAWING NO 100

## Density of 1 Lot per 1,500m<sup>2</sup>

SCALE (A3) 0 10 20 50 1:2500

Lowburn Residential Zone Submission

Sugarloaf Vineyard Limited

2023-002 Discussion Document

DRAWING NO REVISION

16/05/23