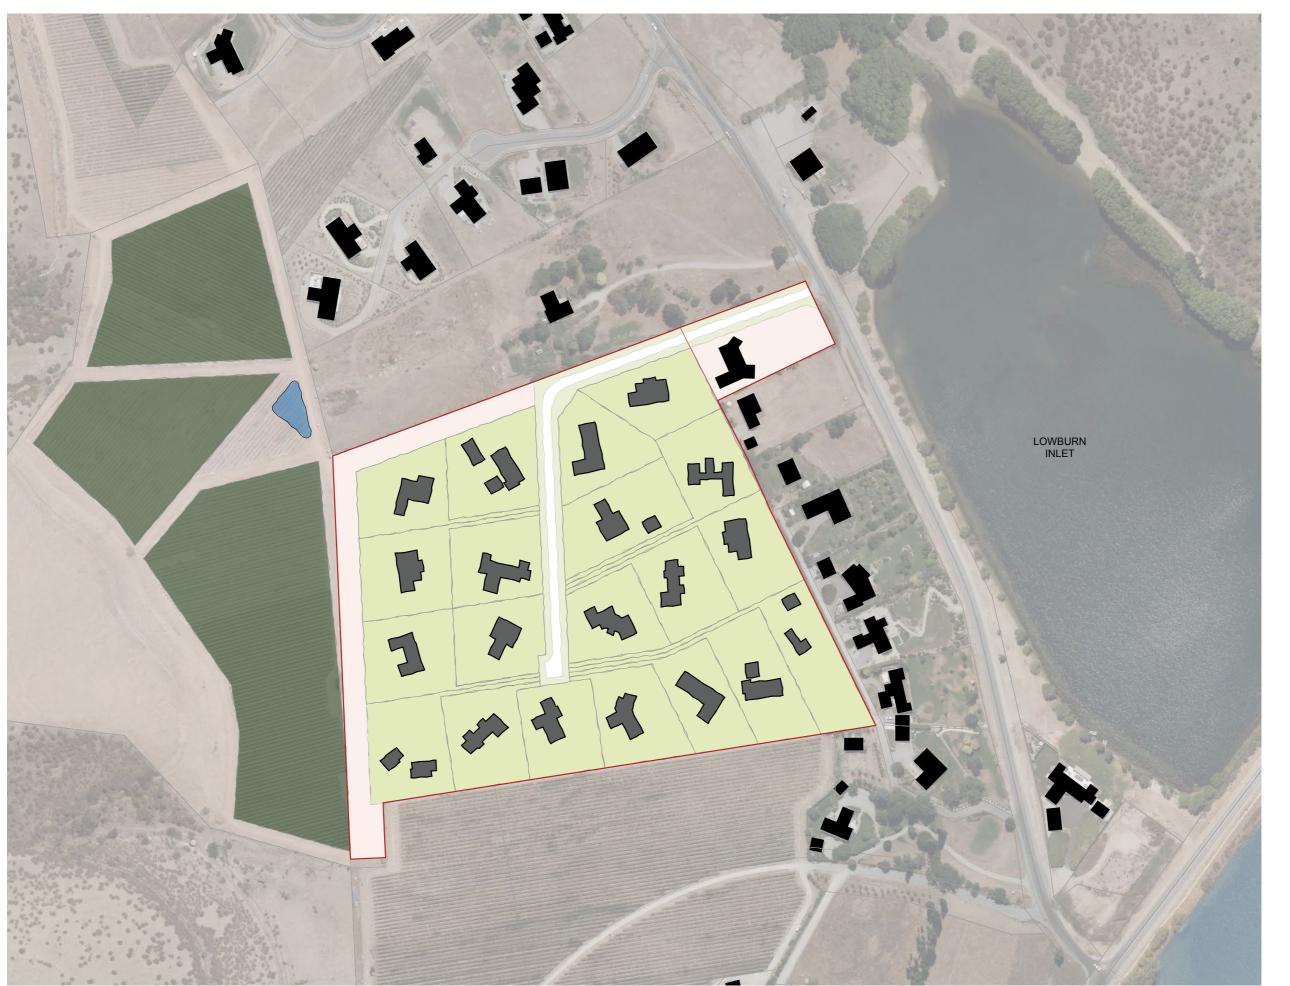

REVISION

16/05/23

3,000m<sup>2</sup> Lot Minimum

SCALE (A3) 0 10 20 50 1:2500

Lowburn Residential Zone Submission

Sugarloaf Vineyard Limited

2023-002 Discussion Document

DRAWING NO REVISION