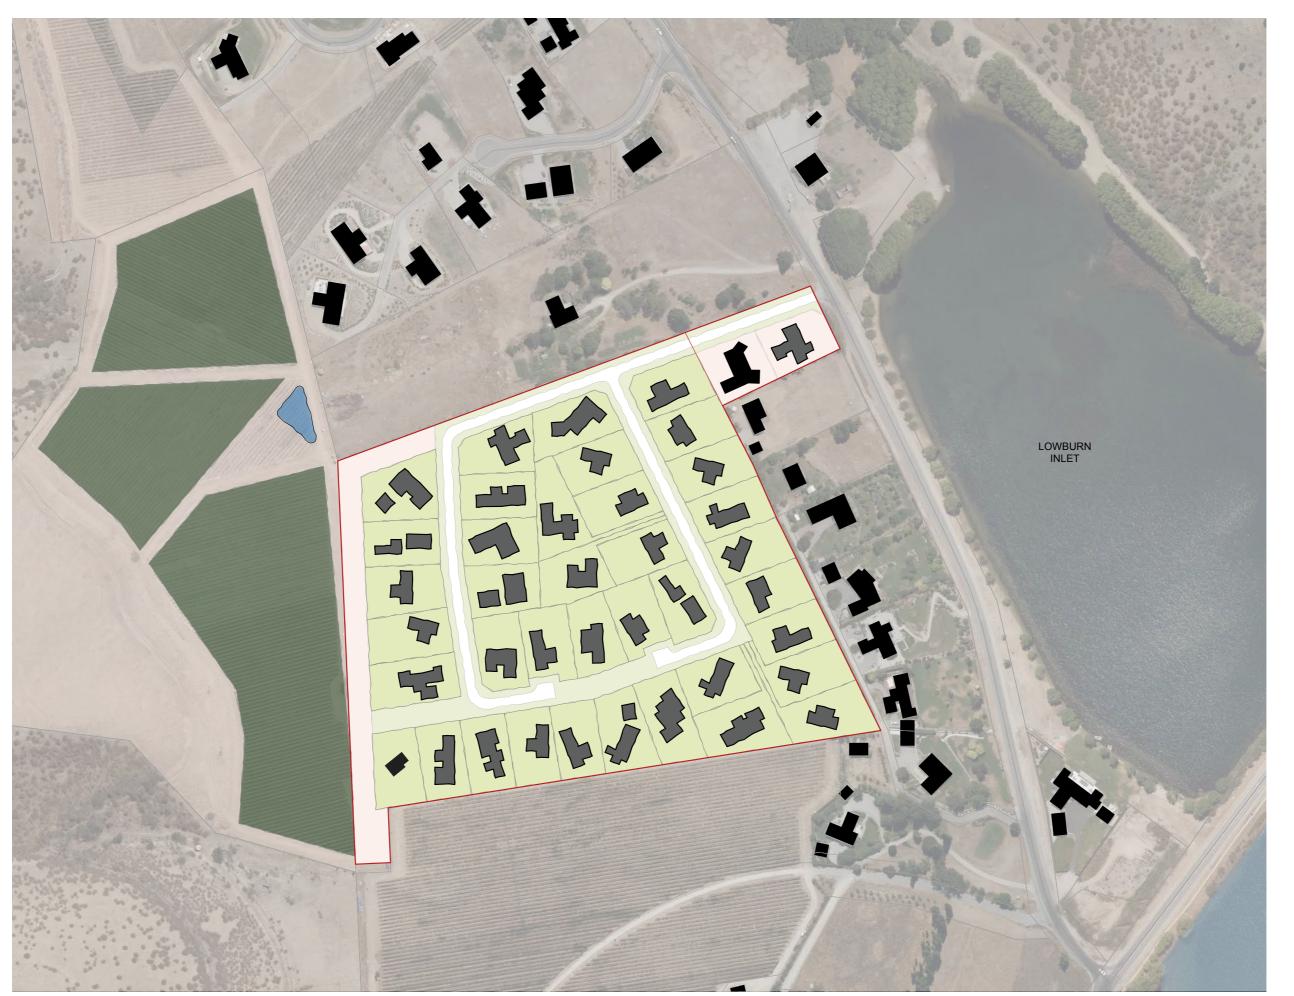

16/05/23

1,500m<sup>2</sup> Lot Minimum

SCALE (A3) 0 10 20 50 1:2500

Lowburn Residential Zone Submission

Sugarloaf Vineyard Limited

2023-002 Discussion Document

DRAWING NO REVISION

16/05/23

## Density of 1 Lot per 1,500m<sup>2</sup>

SCALE (A3) 0 10 20 50 1:2500

Lowburn Residential Zone Submission

Sugarloaf Vineyard Limited

2023-002 Discussion Document

DRAWING NO REVISION

16/05/23