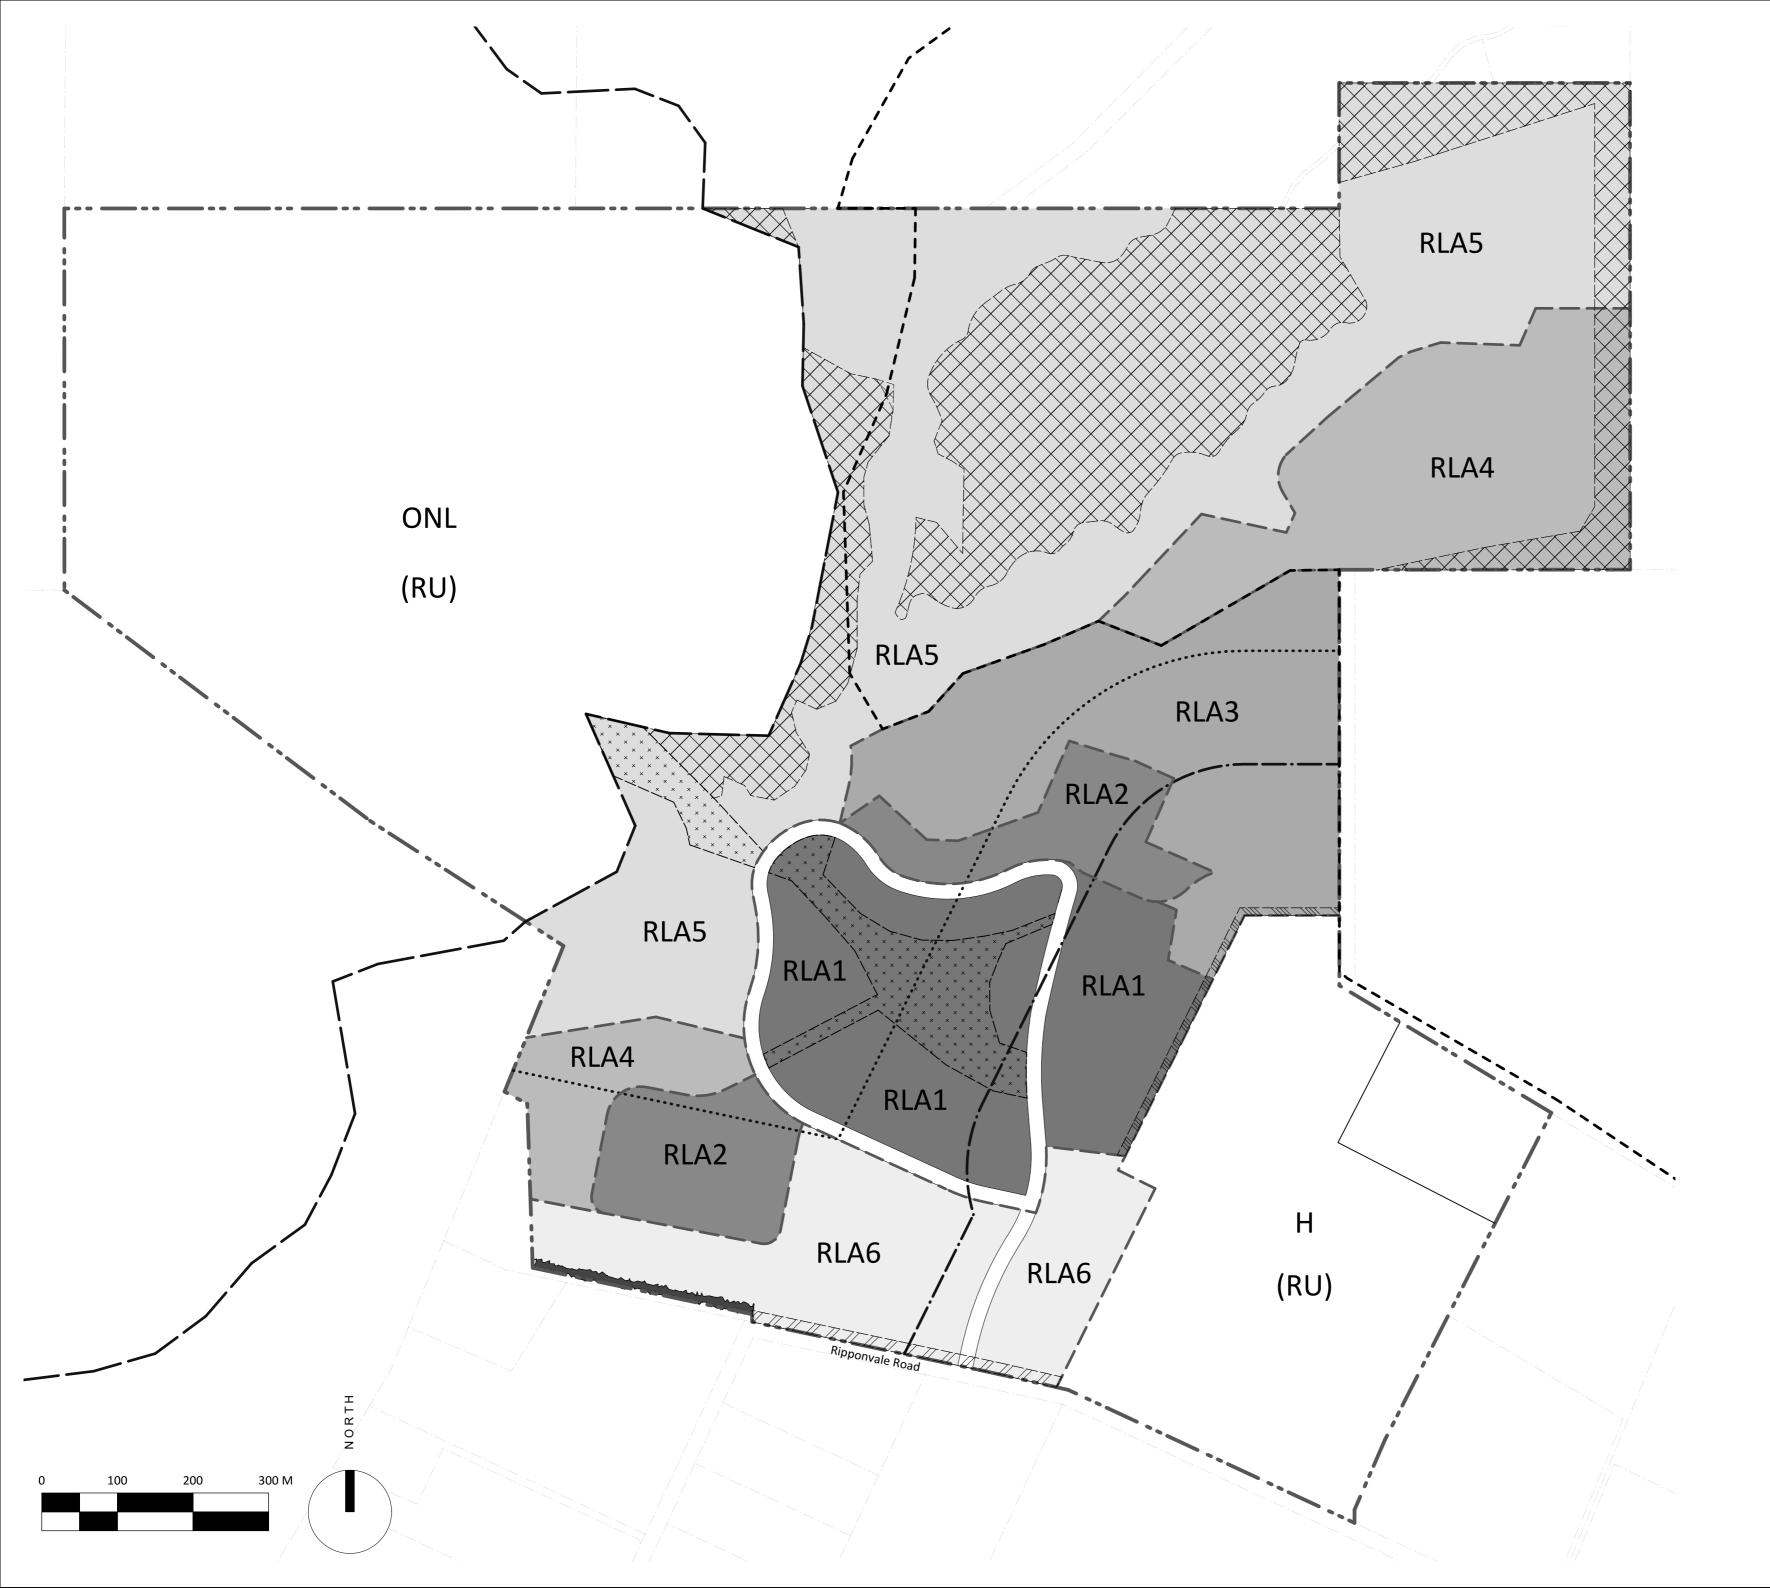

## Plan Change 14 Structure Plan Revision B 16/09/2020

---- Structure Plan Boundary

Activity Area

No Build

Amenity Edge - Horticulture Block

Indicative Open Space and

Stormwater Corridor

Amenity Edge - Ripponvale Road

Shelterbelt

Indicative Road Network

- --- ONL Boundary (proposed)

SAL Boundary (proposed)

40db Sound Insulation Boundary

..... 35db Sound Insulation Boundary

ONL Outstanding Natural Landscape

H Horticulture Area

(RU) Rural Resource Area

RLA1 Rural Lifestyle Area 1 Minimum Lot Size: 2000m2

RLA2 Rural Lifestyle Area 2 Minimum Lot Size: 3000m2

- RLA3 Rural Lifestyle Area 3 Minimum Lot Size: 4000m2
- RLA4 Rural Lifestyle Area 4 Minimum Lot Size:1 ha
- RLA5 Rural Lifestyle Area 5 Minimum Lot Size: 3 ha

RLA6 Rural Lifestyle Area 6 Minimum Lot Size: 4 ha