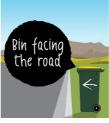

The collection trucks have cameras to check for missed bins and contaminated material. Footage will be accessed for missed bin requests.

Note: Rural route collections may occur before 7am.

Place your bins close to the kerb, facing the road and clear of driveways and entrances.

Bins need to be 1m away from parked cars, poles and letter boxes.

Bins must have a clear 3m above them, for example to tree branches.

Bins must have 30-50cm gap between.

Do not overfill bins, bin lid must be closed. Over-filled and over-weight bins will not be collected.