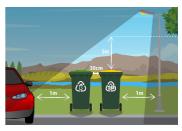

Bins need to be 1m away from parked cars, poles and letter boxes.

Bins must have a clear 3m above them, for example to tree branches.

Bins must have 30-50cm gap between.

Do not overfill bins, bin lid must be closed. Over-filled and over-weight bins will not be collected.