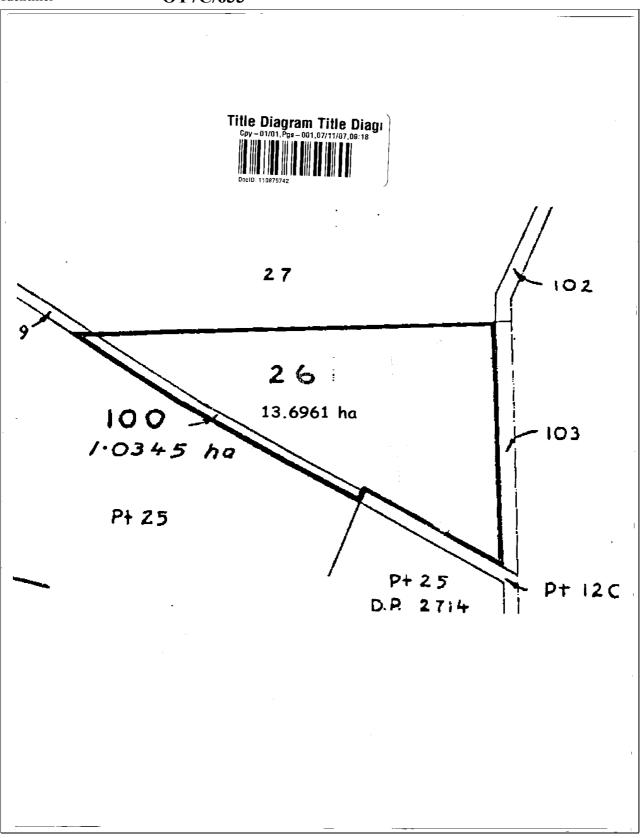

OT106/99 23 July 1895

## **Prior References**

WA 3/8

Fee Simple Estate

23.4718 hectares more or less Area

Legal Description Section 54 Block III Cromwell Survey

District

### **Registered Owners**

New Zealand Cherry Corp (Leyser) Limited Partnership

### **Interests**

The abovementioned land is subject to interests, easments and rights under the Land relating to mining, mines and minerals

11211780.3 Mortgage to Bank of New Zealand - 31.8.2018 at 4:12 pm