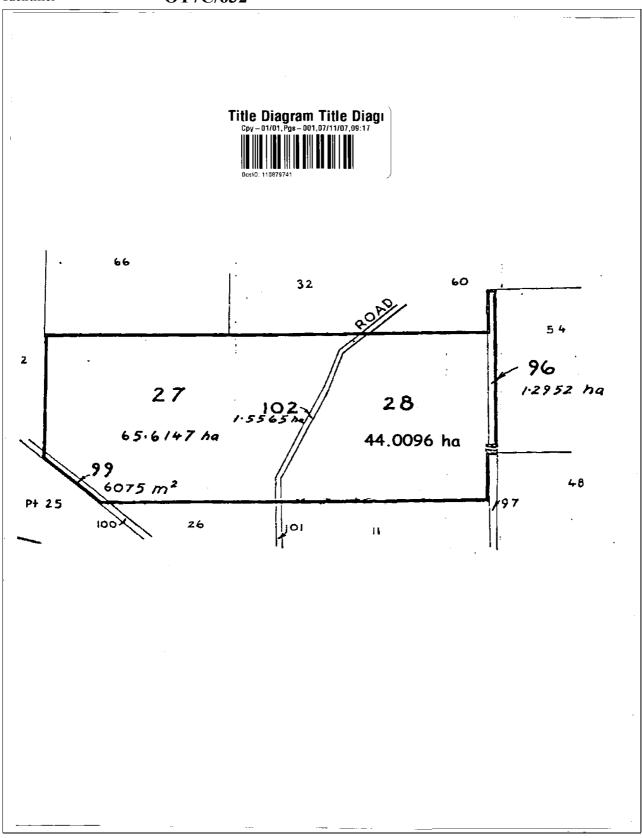

113.0835 hectares more or less Area Legal Description Section 27-28, 96, 99, 102 Block III

Cromwell Survey District

#### **Interests**

Sections 96, 99 and 102 are Subject to Section 8 Mining Act 1971 Sections 96, 99 and 102 are Subject to Section 168A Coal Mines Act 1925 11211780.3 Mortgage to Bank of New Zealand - 31.8.2018 at 4:12 pm