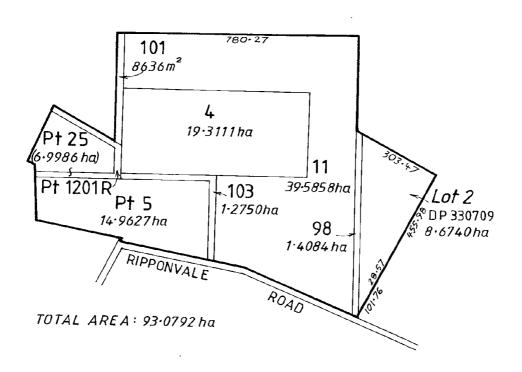

#### **Prior References**

OT109/201 OT7C/631

Fee Simple **Estate** 

93.0792 hectares more or less Area

Legal Description Lot 2 Deposited Plan 330709 and Section

4, 11, 98, 101, 103 Block III Cromwell Survey District and Part Section 5, 25 Block III Cromwell Survey District and

Part Run 1201R