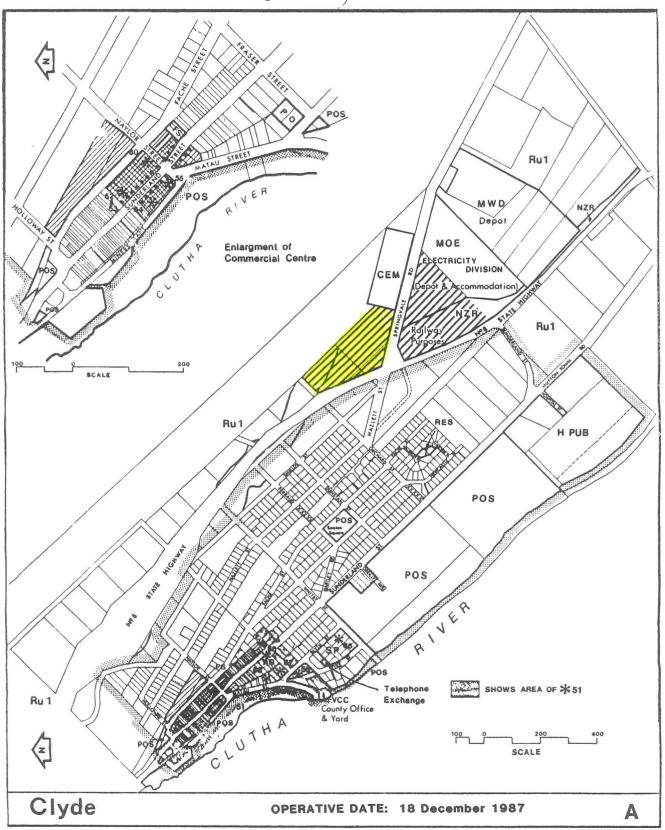

### Appendix 'C' - District Plan Maps

Finance Transitional (Vinent) District Plan.

## LEGEND ZONES

- Residential
- Bannockburn Residential

tee Bbn

Residential Lowburn

2

Residential Development Comprehensive

CRD

Residential Lakeshore A

RLA

Residential Lakeshore B

RLB

Residential Marina

K

Deferred Residential

DR

- Commercial
- Industrial
- Rural 1 Rul
- Landscape Protection Rural 2 Ru2
- Tourist Service Rural 3 Ru3

# DESIGNATED AREAS

Existing

Existing

## **DESIGNATIONS**

**Broadcasting Corporation** High Frequency Station BCNZ HES

Cromwell Borough Council Cometery CBC CEM

Department of Scientific & ndustrial Research DSIR

Auroral Station Fire Station Au Stn

Government purposes Historic Reserve Hospital Public H PUB GOVT

Ministry of Works & Development Railway Purposes NZh MAD

National Park NP

**Electricity Department** NZED

Generation of Electricity Forest Service

State Forest PSE T NZFS

Telephone Exchange Post Office 90

Public Open Space POS

Recreation Reserve Reserve REC RES

Scenic Reserve

SC RES

Vincent County Council Gravel Quarry 00

Alexandra Borough Council

Road to be Stopped

XXXXXX

ABC

## NOTATIONS

R. S.C. \*B

Cp 31/101 of

· common County/Borough Boundary

Area Map

Township Map

Limited Access Road . . . . . Shopping Street 444444

**Building Restriction Area** 

Front yard Requirement

Protected Private Land Private Open Space Pros PPL

Worland Habitat 3

special interest as listed Objects and Places of in the Scheme

Forest Habket

High Potential Solla

Post Office Purposes

NZPO

U.Z.

Underlying Zoning Suggested Road Alignment 11 11 11 11

Anticipated Future Zoning