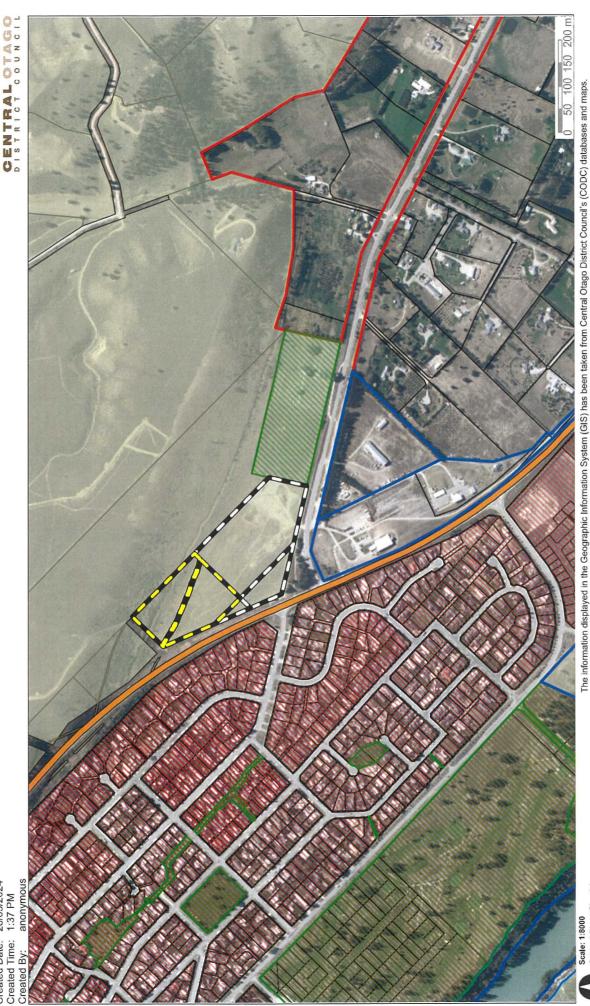

### Hartley Road Partnership **ODP Zoning**

Created Date: 28/05/2024 Created Time: 1:37 PM

Created Bv:

Scale: 1:8000 Original Sheet Size A4 Projection: NZTM2000

Bounds: 1310786,50053715,4988226,71274488 1313646.34375065,4989810.23921172

Licensed under the Creative Commons Attribution 4.0 International licence <a href="https://creativecommons.org/licenses/by/4.0/">https://creativecommons.org/licenses/by/4.0/</a>. It is made available in good faith but its accuracy or completeness is not guaranteed. CODC accepts no responsibility for incomplete or inaccurate information. If the information is relied on in support of a resource consent it should be verified independently.

Digital map data sourced from Land Information New Zealand (LINZ).