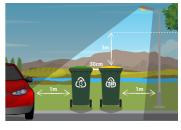

S 5

25 26

The collection trucks have cameras to check for missed bins and contaminated material. Footage will be accessed for missed bin requests.

Place your bins close to the kerb, facing the road and clear of driveways and entrances.

Bins need to be 1m away from parked cars, poles and letter boxes.

Bins must have a clear 3m above them, for example to tree branches.

Bins must have 30-50cm gap between.

#### YELLOW AND **BLUE WEEK**

Note: Rural route collections may occur before 7am.

Do not overfill bins, bin lid must be closed. Over-filled and over-weight bins will not be collected.

Please ensure the material in each bin is free to tip out – do not wedge or compact items into the bin.