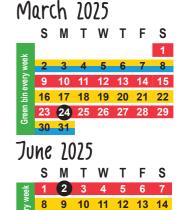

February 2025

May 2025

15 16 17 18 19 **20** 21 **22** 23 24 25 26 27 28

| April 2025<br>SMTWTFS |    |    |    |    |    |    |    |
|-----------------------|----|----|----|----|----|----|----|
| '                     | S  | M  | Т  | W  | Т  | F  | S  |
| eek                   |    |    | 1  | 2  | 3  | 4  | 5  |
| <u>ح</u>              | 6  | 7  | 8  | 9  | 10 | 11 | 12 |
| eve                   | 13 | 14 | 15 | 16 | 17 | 18 | 19 |
| Green bin every week  | 20 | 21 | 22 | 23 | 24 | 25 | 26 |
| Gree                  | 27 | 28 | 29 | 30 |    |    |    |

Public Holiday Information

| 1.10                 | -7 | LV | LJ |    |    |    |    |
|----------------------|----|----|----|----|----|----|----|
|                      | Ś  | M  | Т  | W  | Т  | F  | S  |
| eek                  |    |    |    |    | 1  | 2  | 3  |
| ery w                | 4  | 5  | 6  | 7  | 8  | 9  | 10 |
| n eve                | 11 | 12 | 13 | 14 | 15 | 16 | 17 |
| Green bin every week | 18 | 19 | 20 | 21 | 22 | 23 | 24 |
| Gree                 | 25 | 26 | 27 | 28 | 29 | 30 | 31 |
|                      |    |    |    |    |    |    |    |

= Public holiday

| Public holiday                             | Date                     | Collection information:                                                                                                                                                                          |
|--------------------------------------------|--------------------------|--------------------------------------------------------------------------------------------------------------------------------------------------------------------------------------------------|
| New Year's Day<br>Day after New Year's Day | Wed 1 Jan<br>Thurs 2 Jan | There will be no collection Wed 1 Jan or Thurs 2 Jan. Wednesday collections will be carried out Fri 3 Jan. Thursday collections will be carried out Sat 4 Jan.                                   |
| Waitangi Day                               | Thurs 6 Feb              | There will be no collection Thurs 6 Feb. Thursday collections will be carried out Fri 7 Feb.                                                                                                     |
| Otago Anniversary Day                      | Mon 24 Mar               | There will be no collection Mon 24 Mar. All collections will be one day later and will be carried out Tues – Fri.                                                                                |
| Good Friday                                | Fri 18 Apr               | No impact. Collections will be on regular days this week.                                                                                                                                        |
| Easter Monday<br>ANZAC Day                 | Mon 21 Apr<br>Fri 25 Apr | There will be no collection on Mon 21 Apr or Fri 25 Apr.  Mon, Tues and Wed collections will be one day later and be carried out Tues - Thurs. Thurs collections will be carried out Sat 26 Apr. |
| King's Birthday                            | Mon 2 Jun                | There will be no collection Mon 2 Jun. All collections will be one day later and be carried out Tues - Fri.                                                                                      |