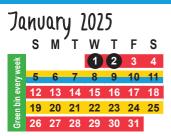

# Alexandra 1, Alexandra 2, Bridge Hill & Clyde, Fruitlands & Teviot

My collection day is:

Bins out by 7.00am

|                      | S  | M  | <b>T</b> | W  | Т  | F  | S  |
|----------------------|----|----|----------|----|----|----|----|
| eek                  |    |    |          |    |    |    | 1  |
| Green bin every week | 2  | 3  | 4        | 5  | 6  | 7  | 8  |
| eve                  | 9  | 10 | 11       | 12 | 13 | 14 | 15 |
| ig us                | 16 | 17 | 18       | 19 | 20 | 21 | 22 |
| Gree                 | 23 | 24 | 25       | 26 | 27 | 28 |    |
|                      |    |    |          |    |    |    |    |